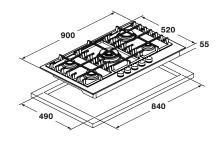

# FULGOR MILANO

GAS HOB

|                                    | FUH 9041 G DWK MBK |
|------------------------------------|--------------------|
| Туре                               | Gas hob 90         |
| Finishing                          | Matte black metal  |
| PERFORMANCE                        |                    |
| Front right                        | 1000 W             |
| Rear right                         | 3000 W             |
| Left                               | · ·                |
| Front Left                         | 1750 W             |
| Rear Left                          | 1750 W             |
| Center                             | 4000 W             |
| Front center                       | · ·                |
| Rear center                        | - ·                |
| COMMANDS                           |                    |
| Knobs control / type               | / Matte black      |
| Built-in electronic ignition       | •                  |
| Gas Safety                         | •                  |
| Cast iron grids / Brass burners n. | • / 5              |
| ACCESSORIES                        |                    |
| Wok adapter                        | •                  |
| Cord                               | •                  |
| Plug Type                          | Schuko             |
| DIMENSIONS                         |                    |
| Width mm                           | 900                |
| Height mm                          | 55                 |
| Depth mm                           | 520                |
| Cut-out (W x H x D) mm             | 840 x 490          |