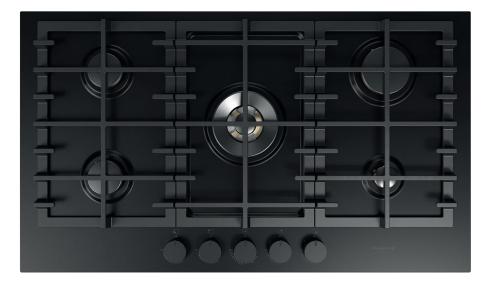

### FUH 9041 G DWK MBK

### Brass burner rings

Over-top installation

Gas Safety

NG/LPG fuel

Cast-iron grates

#### GAS HOB 90 CM

Matte black metal finish

#### PERFORMANCE

5 burners including 1 central Wok of 4.0 kW with DUAL settings

#### FEATURES

Black Matte Enamelled surface High-efficiency matte brass burners Electronic ignition Professional Cast-iron grates

#### SAFETY

Gas Protekt for leakage detection and gas flow halt

#### INCLUDED ACCESSORIES

Cast-iron wok adapter Power cord with plug

MATTE BLACK METAL FUH 9041 G DWK MBK